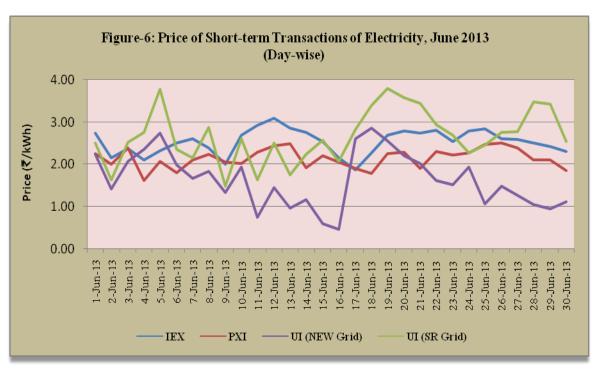

The prices of electricity transacted through trading licensees, power exchanges and UI and their comparison is shown in Table-18, Figure-5 & 6.