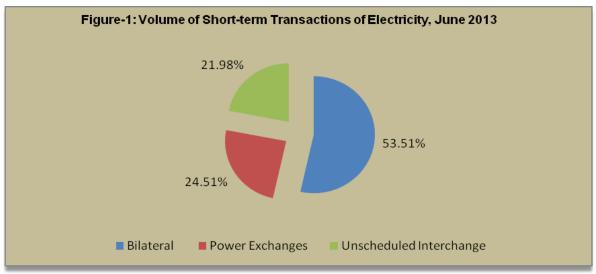

Of the total electricity generation, 8845.33 MUs (11.62%) were transacted through short-term, comprising of 4733.45 MUs (6.22%) through Bilateral (through traders and termahead contracts on Power Exchanges and directly between distribution companies), followed by 2167.76 MUs (2.85%) through day ahead collective transactions on Power Exchanges (IEX and PXIL) and 1944.12 MUs (2.55%) through UI (Table-1 & Figure-2).