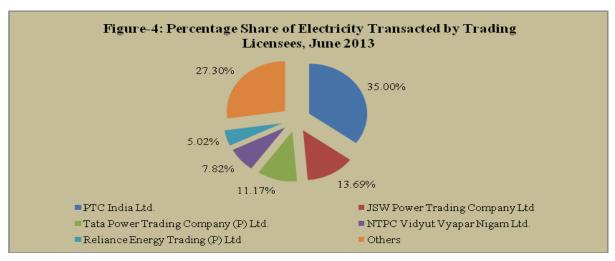

The percentage share of electricity traded by each trading licensee in the total volume of electricity traded by all trading licensees is provided in Table-2 & Figure-4. The trading licensees undertake electricity transactions through bilateral and through power exchanges. Here, the volume of electricity transacted by the trading licensees includes bilateral

transactions and the transactions undertaken through power exchanges. There were 43 trading licensees as on 30.06.2013, of which only 21 have engaged in trading during June 2013. Top 5 trading licensees had a share of 72.70% in the total volume traded by all the licensees.

Herfindahl-Hirschman Index (HHI) has been used for measuring the competition among the trading licensees. Increase in the HHI generally indicates a decrease in competition and an increase of market power, whereas decrease indicates the opposite. A HHI below 0.15 indicates non-concentration, a HHI between 0.15 to 0.25 indicates moderate concentration and a HHI above 0.25 indicates high concentration. The HHI computed for volume of electricity traded by trading licensees (inter-state & intra-state) was 0.1698 for the month of June 2013, which indicates that there was moderate concentration of market power (Table-2).