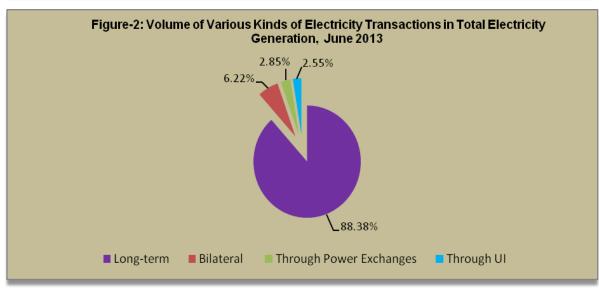

Of the total short-term transactions, Bilateral constitute 53.51% (37.02% through traders and term-ahead contracts on Power Exchanges and 16.49% directly between distribution companies) followed by 24.51% through day ahead collective transactions on Power Exchanges and 21.98% through UI (Table-1& Figure-1). Daily volume of short-term transactions is shown in Table-17 & Figure-3.