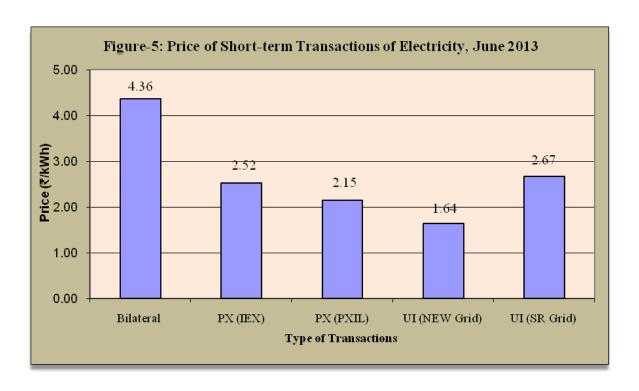

#### **II: Price of Short-term Transactions of Electricity**

- (i) *Price of electricity transacted through Traders:* Weighted average sale price has been computed for the electricity transacted through traders and it was ₹4.36/kWh. Weighted average sale price was also computed for the transactions during Round the Clock (RTC), Peak, and Off-Peak periods separately, and the sale prices were ₹4.37/kWh, ₹3.98/kWh and ₹4.06/kWh respectively. Minimum and Maximum sale prices were ₹2.96/kWh and ₹6.22/kWh respectively (Table-3 & 4).
- (ii) *Price of electricity transacted Through Power Exchanges:* Minimum, Maximum and Weighted Average Prices have been computed for the electricity transacted through IEX and PXIL separately. The Minimum, Maximum and Weighted Average prices were

₹0.90/kWh, ₹20.00/kWh and ₹2.52/kWh respectively in IEX and ₹0.80/kWh, ₹5.00/kWh and ₹2.15/kWh respectively in PXIL (Table-5).

The price of electricity transacted through IEX and PXIL in the term-ahead market was ₹2.71/kWh and ₹2.60/kWh respectively (Table-6 and Table-7).

(iii) *Price of electricity transacted Through UI:* All-India UI price has been computed for NEW Grid and SR Grid separately. The average UI price was ₹1.64/kWh in the NEW Grid and ₹2.67/kWh in the SR Grid. Minimum and Maximum UI prices were ₹0.00/kWh and ₹10.80/kWh respectively in the New Grid, and ₹0.00/kWh and ₹9.06/kWh respectively in the SR Grid (Table-8).

The prices of electricity transacted through trading licensees, power exchanges and UI and their comparison is shown in Table-18, Figure-5 & 6.

#### **VI: Inferences:**

- The percentage of short-term transactions of electricity to total electricity generation was 11.62%.
- Of the total short-term transactions of electricity, 53.51% was transacted through bilateral (through traders and term ahead contracts on power exchanges and directly by distribution companies), followed by 24.51% through Power Exchanges and 21.98% through UI.
- Top 5 trading licensees had a share of 72.70% in the total volume traded by all the trading licensees.
- The Herfindahl Hirschman Index computed for volume of electricity traded by trading licensees was 0.1698, indicating a moderate concentration of market power.
- The price of electricity transacted through trading licensees (₹4.36/kWh) was higher when compared with the price of electricity transacted through IEX (₹2.52/kWh) and PXIL (₹2.15/kWh) respectively.
- The price of electricity transacted through UI was ₹1.64/kWh in the NEW Grid and ₹2.67/kWh in the SR Grid.
- The gap between the volume of buy bids and sale bids placed through power exchanges indicates that there was less demand in IEX (1: 0.62) and PXIL (1: 0.40) when compared with the supply offered through these exchanges.
- Top 5 electricity selling regional entities were Karcham Wangtoo, Himachal Pradesh, UT Chandigarh, Sterlite Energy Limited and Jindal Power Limited. Top 5 electricity purchasing regional entities were Punjab, Andhra Pradesh, Gujarat, Haryana and Uttar Pradesh.
- The volume of electricity that could not be cleared in the power exchanges due to congestion was 12.60% and 17.12% of the unconstrained cleared volume in IEX and PXIL, respectively. In terms of time, congestion occurred was 96.91% in IEX and 87.85% in PXIL.
- The market clearing volume of Solar RECs transacted on IEX and PXIL were 797 and 682 respectively and the market clearing price of these RECs was ₹9300/MWh on both the power exchanges. Market clearing volume of Non-Solar RECs transacted on IEX and PXIL were 36147 and 36339 respectively and the market clearing price of these RECs was ₹1500/MWh on both the power exchanges.