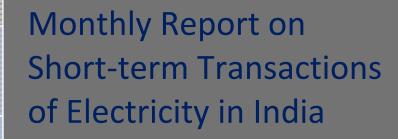

Of the total short-term transactions, Bilateral constitute 53.51% (37.02% through traders and term-ahead contracts on Power Exchanges and 16.49% directly between distribution companies) followed by 24.51% through day ahead collective transactions on Power Exchanges and 21.98% through UI (Table-1& Figure-1). Daily volume of short-term transactions is shown in Table-17 & Figure-3.

#### **VI: Inferences:**

- The percentage of short-term transactions of electricity to total electricity generation was 11.62%.
- Of the total short-term transactions of electricity, 53.51% was transacted through bilateral (through traders and term ahead contracts on power exchanges and directly by distribution companies), followed by 24.51% through Power Exchanges and 21.98% through UI.
- Top 5 trading licensees had a share of 72.70% in the total volume traded by all the trading licensees.
- The Herfindahl Hirschman Index computed for volume of electricity traded by trading licensees was 0.1698, indicating a moderate concentration of market power.
- The price of electricity transacted through trading licensees (₹4.36/kWh) was higher when compared with the price of electricity transacted through IEX (₹2.52/kWh) and PXIL (₹2.15/kWh) respectively.
- The price of electricity transacted through UI was ₹1.64/kWh in the NEW Grid and ₹2.67/kWh in the SR Grid.
- The gap between the volume of buy bids and sale bids placed through power exchanges indicates that there was less demand in IEX (1: 0.62) and PXIL (1: 0.40) when compared with the supply offered through these exchanges.
- Top 5 electricity selling regional entities were Karcham Wangtoo, Himachal Pradesh, UT Chandigarh, Sterlite Energy Limited and Jindal Power Limited. Top 5 electricity purchasing regional entities were Punjab, Andhra Pradesh, Gujarat, Haryana and Uttar Pradesh.
- The volume of electricity that could not be cleared in the power exchanges due to congestion was 12.60% and 17.12% of the unconstrained cleared volume in IEX and PXIL, respectively. In terms of time, congestion occurred was 96.91% in IEX and 87.85% in PXIL.
- The market clearing volume of Solar RECs transacted on IEX and PXIL were 797 and 682 respectively and the market clearing price of these RECs was ₹9300/MWh on both the power exchanges. Market clearing volume of Non-Solar RECs transacted on IEX and PXIL were 36147 and 36339 respectively and the market clearing price of these RECs was ₹1500/MWh on both the power exchanges.